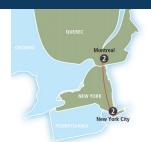

Adirondack Fall Foliage Rail Experience

New York City, NY > Montreal, QC

## **5 DAY ITINERARY:**

- One-way Amtrak® onboard the Adirondack® in Coach accommodations
- 4 nights' hotel accommodations
- Multi-day hop-on, hop-off sightseeing tour in New York City
- New York City attractions pass
- Sightseeing tour of Montreal