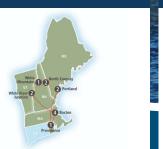

Boston, MA > Providence, RI >Portland, ME > North Conway, NH > Lincoln, NH > White Mountains > White River Junction, VT

## **13 DAY ITINERARY:**

- One-way Amtrak® on the Downeaster®, and Vermonter® in Coach accommodations
- 12 nights' hotel accommodations
- 4-day car rental from Portland to White River Junction
- Multi-day hop-on, hop-off tour of Boston
- Boston CityPass
- Dinner at the Union Oyster House
- Sightseeing tour to Martha's Vineyard and Cape Cod
- Sightseeing tour of Portland, ME
- Conway Scenic Railway Sawyer River
  Excursion through the White Mountains
- Sightseeing tour of Vermont including Stowe and the Green Mountains